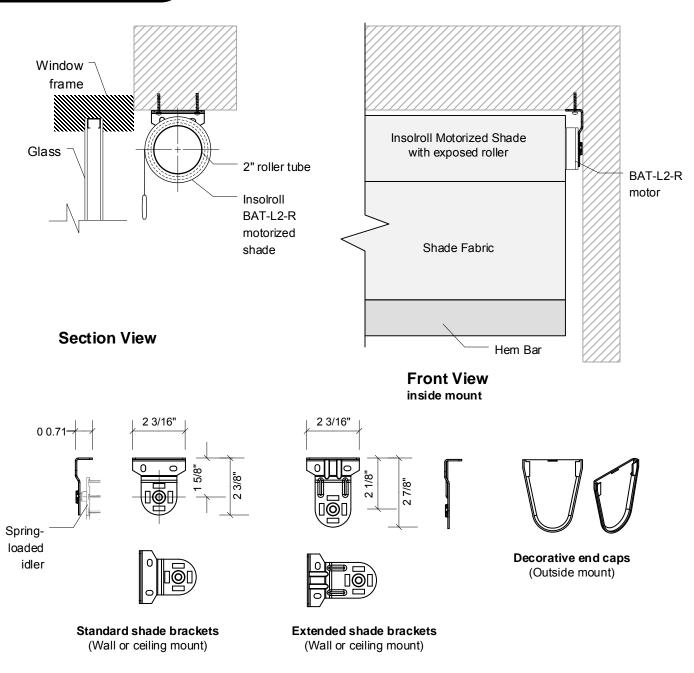

## BAT-L2-R BATTERY MOTORIZED SHADE

Li-ion Rechargeable Motor Shades with Exposed Roller

Notes:

- 1. BAT-L2-R Quiet Rechargeable Li-ion Motor has battery imbedded inside the motor.
- 2. Optional 94" extension charging cable is available for shades with difficult access. **Do NOT leave charger plugged into motor**. Constant charging of motor causes premature wear on the battery pack.
- 3. Shade Roll Diameter varies depending upon shade height and fabric and roller tube specified.
- 4. Fabric deductions are 23/32" on motor side and 21/32" idler side (1 3/8" overall fabric deduction from outside bracket width). Optional decorative end caps add 1/8" to each bracket.
- 5. Shades taller than 84" require extended mounting brackets.