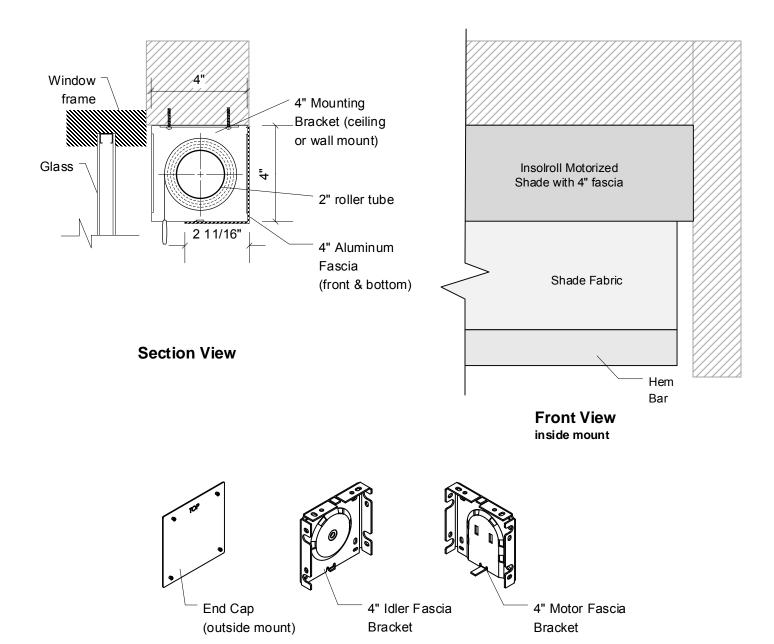

## BAT-L2-R BATTERY MOTORIZED SHADE

## Li-ion Rechargeable Motor Shades with Fascia



## Notes:

- 1. BAT-L2-R Quiet Rechargeable Li-ion Motor has battery imbedded inside the motor.
- 2. Optional 94" extension charging cable is available for shades with difficult access. **Do NOT leave charger plugged into motor**. Constant charging of motor causes premature wear on the battery pack.
- 3. Shade Roll Diameter varies depending upon shade height and fabric and roller tube specified.
- 4. Fabric deductions are 23/32" on motor side and 21/32" idler side (1 3/8" overall fabric deduction from outside bracket width). Optional decorative end caps add 1/8" to each bracket.
- 5. Fascia, brackets, and end cap are available in 5 colors; black, white, bronze, vanilla or silver/gray.