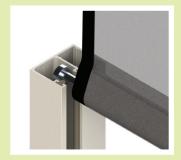

### **Durable side track system**

with metal hem bar insert and side track rail guard eliminates insert breakage.