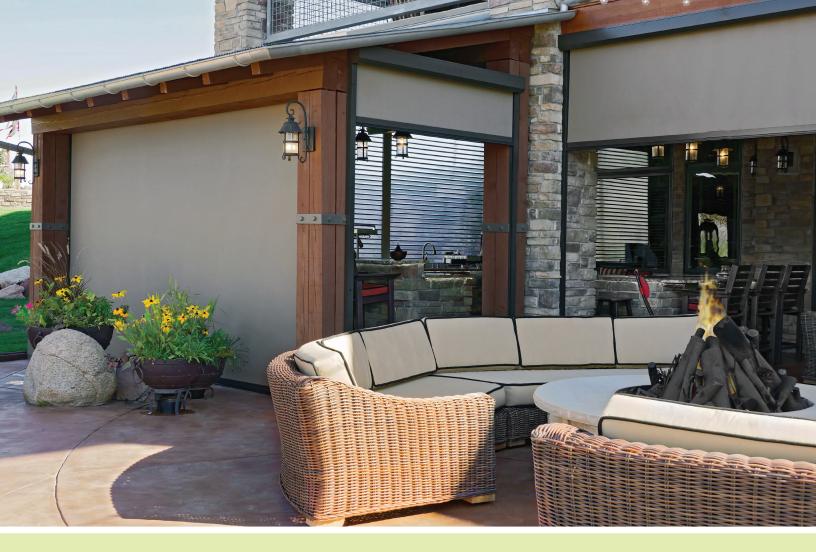

# Oasis 2900 Retractable Insect Screens

On-demand insect protection with 4-sided edge seal. Can be used to cover a patio, garage door, or large folding glass door application.

# Oasis 2900 Patio Sun Shades

The perfect solution to provide protection from glare, heat, UV, weather, and airborne golf balls.