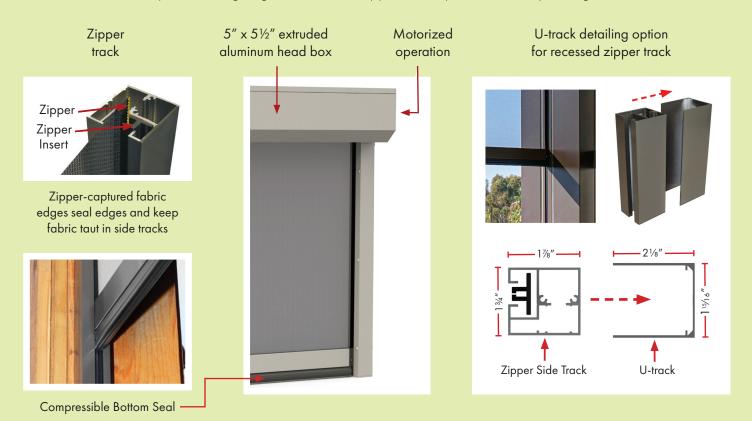

# **Fabric Retention Systems**

**Side Track** 2700 (1½" x 1¾") 2800 (1½" x 1¾")

Cable Guide (wall mount) 2700/2800

(deck mount) 2700/2800

**Zipper Track** 2900 (1%" x 134")

# **Head Box & Built-in Pocket Options**

**Head Box** 2700 (4" x 4½") 2800/2900 (5" x 5½")

**Extruded Pocket** 2800/2900 (5" x 5½") Not available in Tan or Black

Built-in Shades 2800/2900 Flap and Hanger not available in Tan or Black