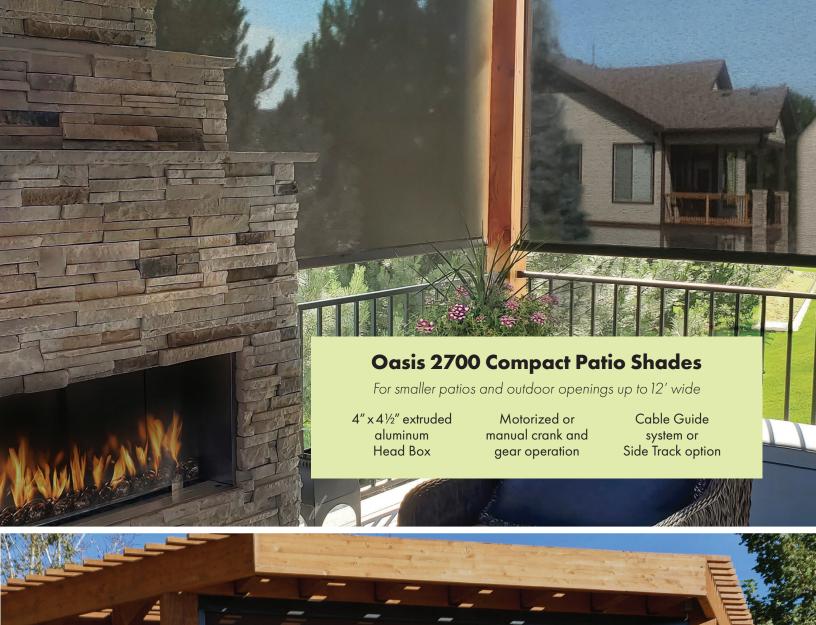

oated cables which can have a sawing effect on cable guides.

### Welded fabric edges

minimize fabric fraying and enhance fabric durability.

# Oasis Patio Shades Provide Outdoor Protection

#### **Glare Protection**

Our solar screen fabrics block up to 99% of the sun's visible light, reducing glare. Darker fabrics provide the best glare reduction and the best view-through.

#### **Heat Protection**

Reduce heat on the patio with shade on-demand.

Lighter-colored fabrics reflect the heat.

Darker colors absorb the heat and are very effective on a well-ventilated patio.

#### **UV & Weather Protection**

Protect your furnishings with high quality solar screen and water-resistant fabrics.

#### **Golf Ball Protection**

Protect your windows and patio area on homes facing the golf course.







# Oasis 2900 Retractable Insect Screens

On-demand insect protection with 4-sided edge seal. Can be used to cover a patio, garage door, or large folding glass door application.

# Oasis 2900 Patio Sun Shades

The perfect solution to provide protection from glare, heat, UV, weather, and airborne golf balls.

# Oasis 2900 Patio Enclosure Shades

offer the perfect solution to provide a closed-off porch on-demand or use our translucent acrylic fabric to protect furnishings from rain and UV.





# Oasis 2900 Retractable Insect Screens and Patio Sun Shades

For patio, door, garage, and window applications up to 19' wide by 14' high





# Lutron DC Electronic Drive Units



Oasis<sup>®</sup> Motorized Patio Shades *Driven by Lutron™* are the result of Insolroll's exclusive partnership wit