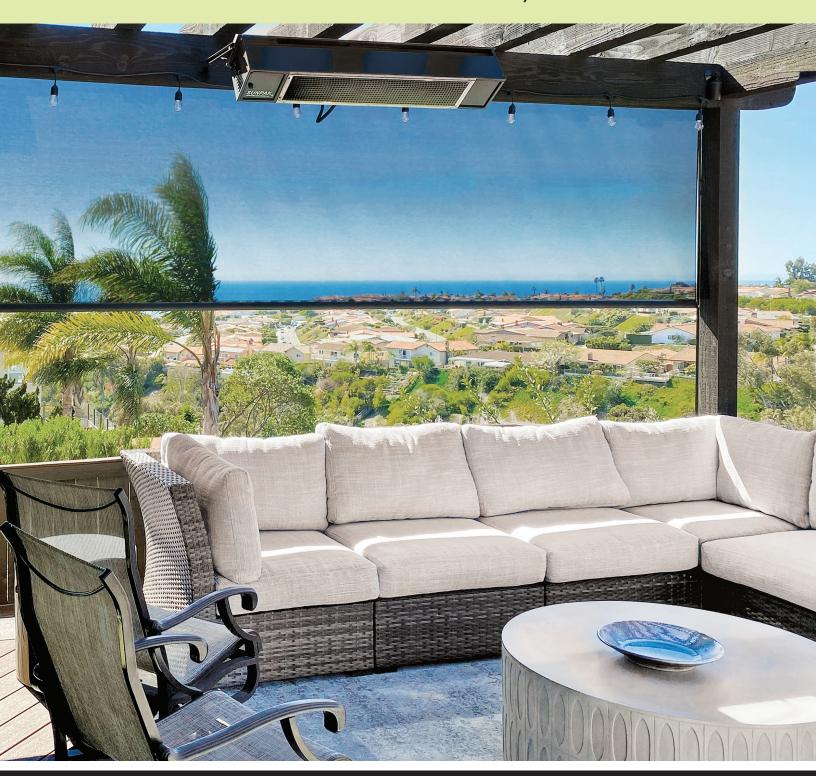

# Oasis Patio Shades Provide Outdoor Protection

#### **Glare Protection**

Our solar screen fabrics block up to 99% of the sun's visible light, reducing glare. Darker fabrics provide the best glare reduction and the best view-through.

#### **Heat Protection**

Reduce heat on the patio with shade on-demand.

Lighter-colored fabrics reflect the heat.

Darker colors absorb the heat and are very effective on a well-ventilated patio.

#### **UV & Weather Protection**

Protect your furnishings with high quality solar screen and water-resistant fabrics.

#### **Golf Ball Protection**

Protect your windows and patio area on homes facing the golf course.