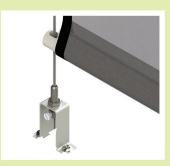

# Cable guide system

with UV-coated cable reduces stress on nylon cable guides. Competitors often use non-coated cables which can have a sawing effect on cable guides.