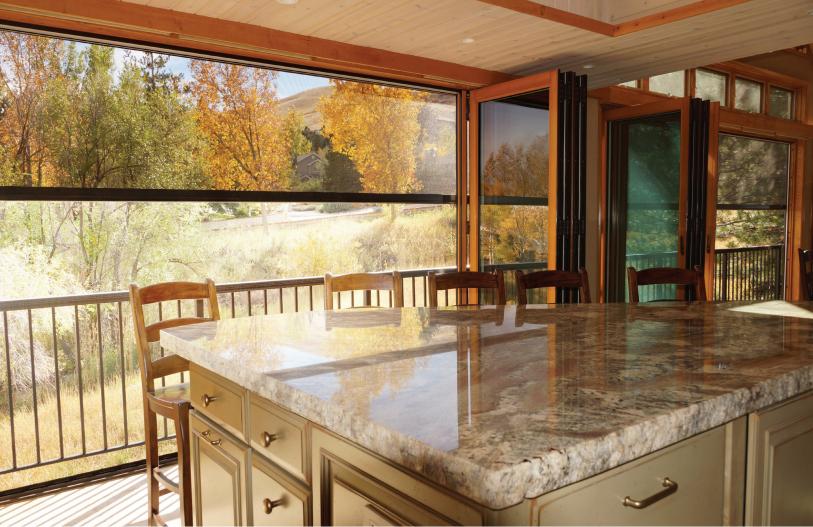

# Oasis 2900 Patio Sun Shades

The perfect solution to provide protection from glare, heat, UV, weather, and airborne golf balls.

# Oasis 2900 Retractable Insect Screens and Patio Sun Shades

For patio, door, garage, and window applications up to 19' wide by 14' high