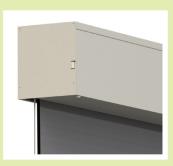

# **Head Box & Built-in Pocket Options**

**Head Box** 2700 (4" x 4½") 2800/2900 (5" x 5½")

**Extruded Pocket** 2800/2900 (5" x 5½") Not available in Tan or Black

Built-in Shades 2800/2900 Flap and Hanger not available in Tan or Black

Site-built pocket with removable pocket Flap and Hanger (shown) or recessed Extruded Pocket for new construction