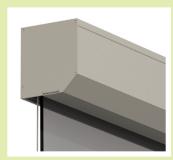

# **Head Box & Built-in Pocket Options**

**Head Box** 2700 (4" x 4½") 2800/2900 (5" x 5½")

**Extruded Pocket** 2800/2900 (5" x 5½") Not available in Tan or Black

Built-in Shades 2800/2900 Flap and Hanger not available in Tan or Black

Site-built pocket with removable pocket Flap and Hanger (shown) or recessed Extruded Pocket for new construction