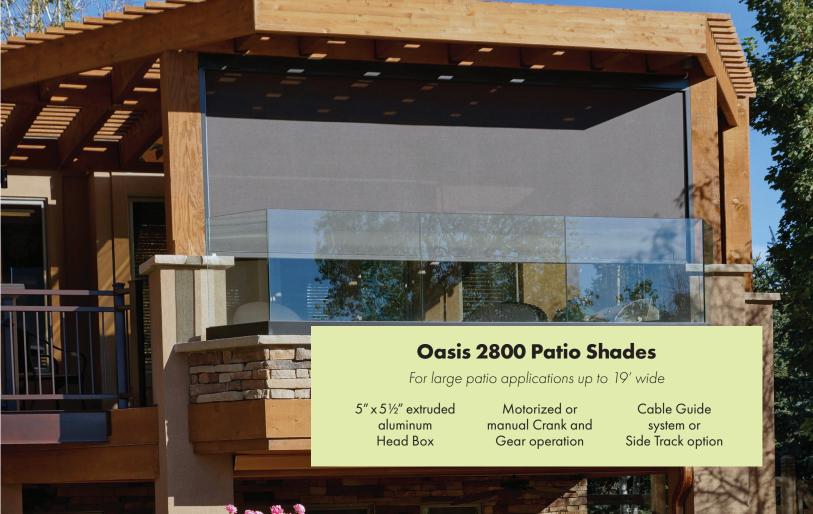

ted cables which can have a sawing effect on cable guides.

### Welded fabric edges

minimize fabric fraying and enhance fabric durability.

# Oasis Patio Shades Provide Outdoor Protection

#### **Glare Protection**

Our solar screen fabrics block up to 99% of the sun's visible light, reducing glare. Darker fabrics provide the best glare reduction and the best view-through.

#### **Heat Protection**

Reduce heat on the patio with shade on-demand.

Lighter-colored fabrics reflect the heat.

Darker colors absorb the heat and are very effective on a well-ventilated patio.

#### **UV & Weather Protection**

Protect your furnishings with high quality solar screen and water-resistant fabrics.

#### **Golf Ball Protection**

Protect your windows and patio area on homes facing the golf course.







# Oasis 2900 Retractable Insect Screens

On-demand insect protection with 4-sided edge seal. Can be used to cover a patio, garage door, or large folding glass door application.

# Oasis 2900 Patio Sun Shades

The perfect solution to provide protection from glare, heat, UV, weather, and airborne golf balls.

# Oasis 2900 Patio Enclosure Shades

offer the perfect solution to provide a closed-off porch on-demand or use our translucent acrylic fabric to protect furnishings from rain and UV.





# Oasis 2900 Retractable Insect Screens and Patio Sun Shades

For patio, door, garage, and window applications up to 19' wide by 14' high





# Lutron DC Electronic Drive Units



Oasis<sup>®</sup> Motorized Patio Shades *Driven by Lutron™* are the result of Insolroll's exclusive partnership with