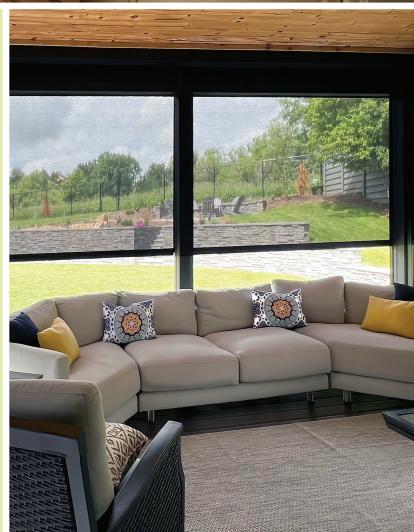

# Oasis 2900 Patio Enclosure Shades

offer the perfect solution to provide a closed-off porch on-demand or use our translucent acrylic fabric to protect furnishings from rain and UV.