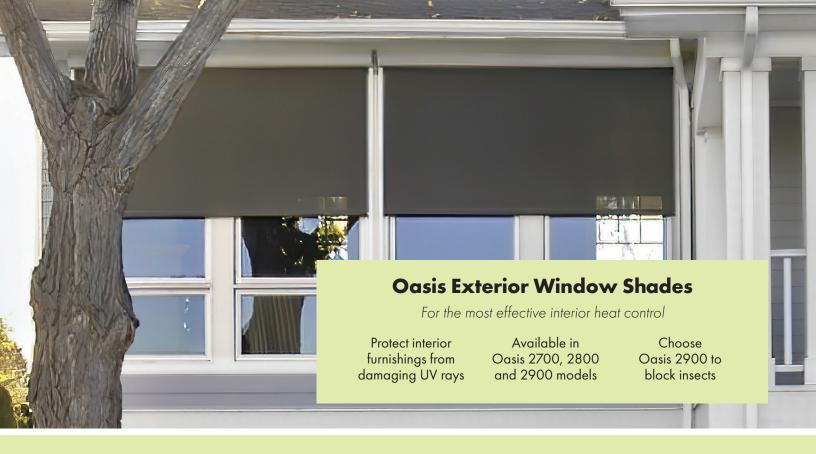

#### **UV & Weather Protection**

Protect your furnishings with high quality solar screen and water-resistant fabrics.

#### **Golf Ball Protection**

Protect your windows and patio area on homes facing the golf course.