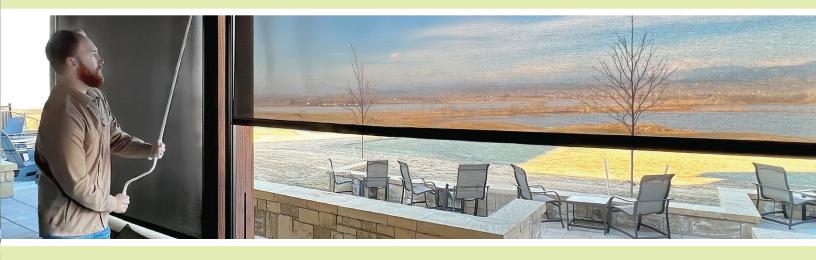

# Oasis Patio Shades Provide Outdoor Protection

#### **Glare Protection**

Our solar screen fabrics block up to 99% of the sun's visible light, reducing glare. Darker fabrics provide the best glare reduction and the best view-through.

#### **Heat Protection**

Reduce heat on the patio with shade on-demand.

Lighter-colored fabrics reflect the heat.

Darker colors absorb the heat and are very effective on a well-ventilated patio.

#### **UV & Weather Protection**

Protect your furnishings with high quality solar screen and water-resistant fabrics.

#### **Golf Ball Protection**

Protect your windows and patio area on homes facing the golf course.