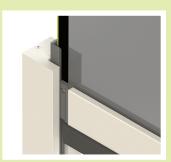

#### Tear-shaped hem bar

inside fabric pocket reduces stress on fabric created by other systems using exposed hem bar.

### **Durable side track system**

with metal hem bar insert and side track rail guard eliminates insert breakage.

# Cable guide system

with UV-coated cable reduces stress on nylon cable guides. Competitors often use non-coated cables which can have a sawing effect on cable guides.

### Welded fabric edges

minimize fabric fraying and enhance fabric durability.