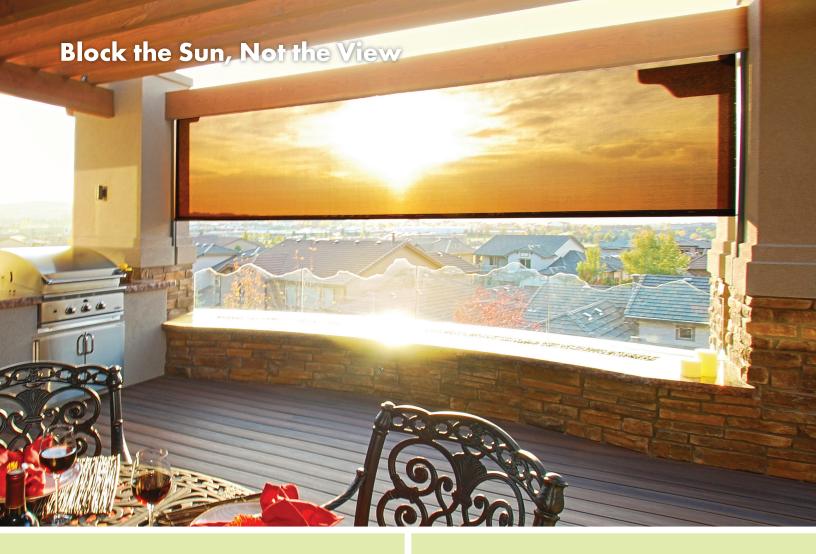

# Oasis Patio Shades Provide Outdoor Protection

#### **Glare Protection**

Our solar screen fabrics block up to 99% of the sun's visible light, reducing glare. Darker fabrics provide the best glare reduction and the best view-through.

#### **Heat Protection**

Reduce heat on the patio with shade on-demand.

Lighter-colored fabrics reflect the heat.

Darker colors absorb the heat and are very effective on a well-ventilated patio.

#### **UV & Weather Protection**

Protect your furnishings with high quality solar screen and water-resistant fabrics.

#### **Golf Ball Protection**

Protect your windows and patio area on homes facing the golf course.