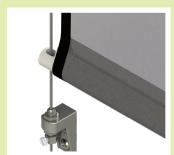

# Cable guide system

with UV-coated cable reduces stress on nylon cable guides. Competitors often use non-coated cables which can have a sawing effect on cable guides.