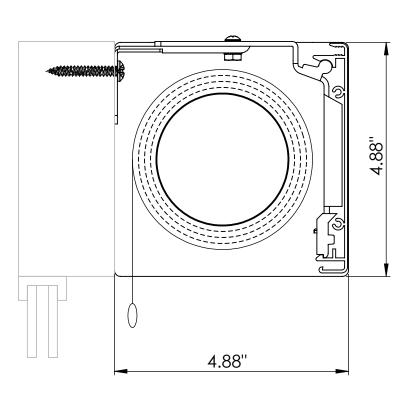

### Large Peak Valance

For maximum shade height reference fabric pricing and details page in the interior price list (IN-4 & IN-5). For the Large Peak Valance follow the 4" fascia maximum height.

scale 1:2