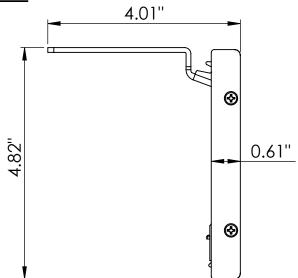

### Large Peak Valance

For maximum shade height reference fabric pricing and details page in the interior price list (IN-4 & IN-5). For the Large Peak Valance follow the 4" fascia maximum height.

scale 1:2