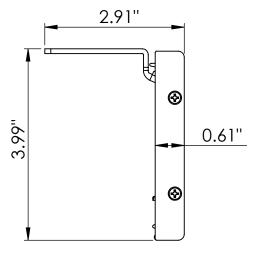

## **Medium Peak Valance**

For maximum shade height reference fabric pricing and details page in the interior price list (IN-4 & IN-5). For the Medium Peak Valance follow the 3" fascia maximum height.