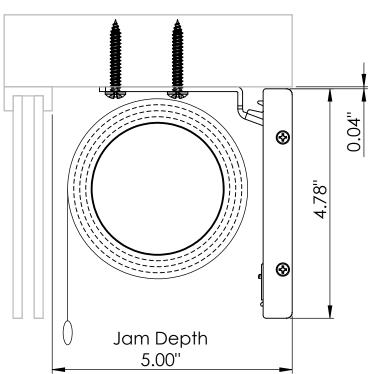

### Large Peak Valance

For maximum shade height reference fabric pricing and details page in the interior price list (IN-4 & IN-5). For the Large Peak Valance follow the 4" fascia maximum height.

scale 1:2