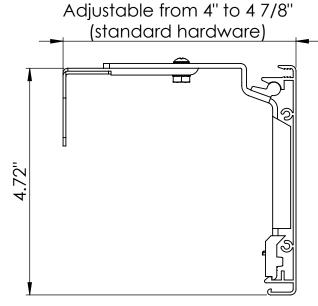

### **Medium Peak Valance**

Adjustable from 3 3/4" to 4 5/8"

(standard hardware)

For maximum shade height reference fabric pricing and details page in the interior price list (IN-4 & IN-5). For the Medium Peak Valance follow the 3" fascia maximum height.