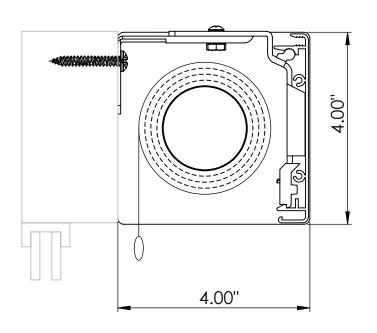

## **Medium Peak Valance**

For maximum shade height reference fabric pricing and details page in the interior price list (IN-4 & IN-5). For the Medium Peak Valance follow the 3" fascia maximum height.