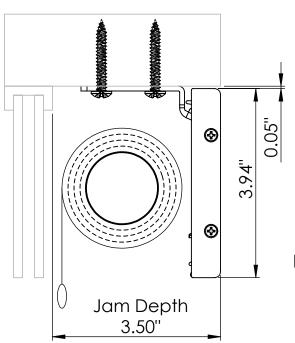

## **Medium Peak Valance**

For maximum shade height reference fabric pricing and details page in the interior price list (IN-4 & IN-5). For the Medium Peak Valance follow the 3" fascia maximum height.