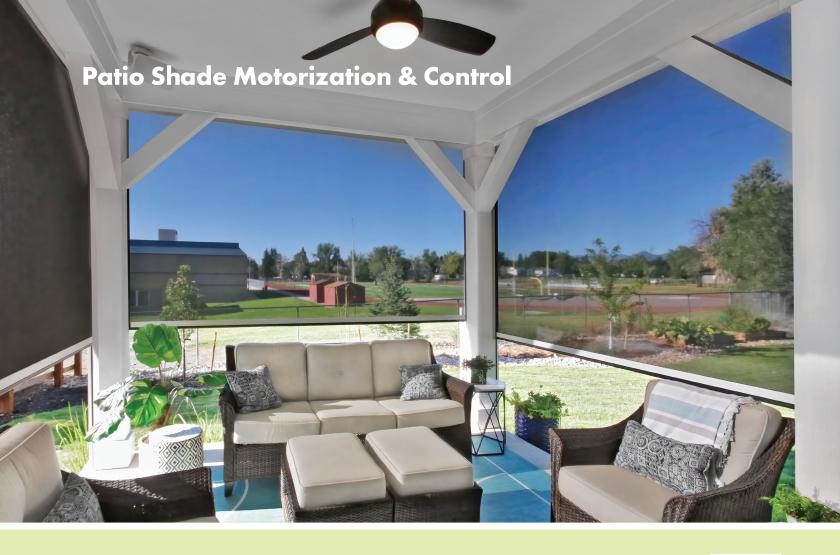

# Oasis Patio Shades Provide Outdoor Protection

### **Glare Protection**

Our solar screen fabrics block up to 99% of the sun's visible light, reducing glare. Darker fabrics provide the best glare reduction and the best view-through.

### **Heat Protection**

Reduce heat on the patio with shade on-demand.

Lighter-colored fabrics reflect the heat.

Darker colors absorb the heat and are very effective on a well-ventilated patio.

### **UV & Weather Protection**

Protect your furnishings with high quality solar screen and water-resistant fabrics.

#### **Golf Ball Protection**

Protect your windows and patio area on homes facing the golf course.