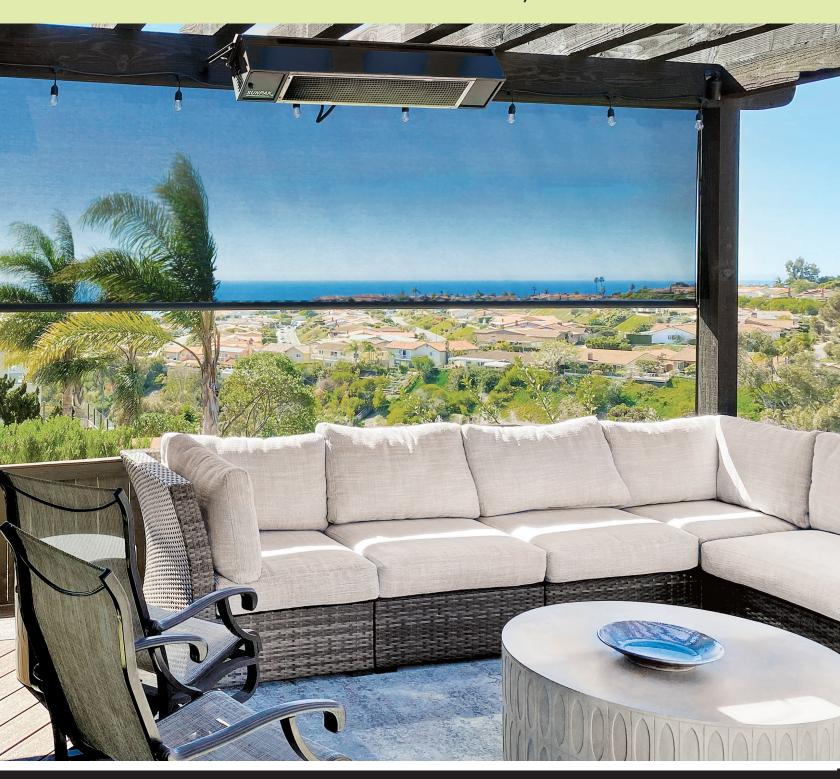

# Oasis Patio Shades Provide Outdoor Protection

### **Glare Protection**

Our solar screen fabrics block up to 99% of the sun's visible light, reducing glare. Darker fabrics provide the best glare reduction and the best view-through.

### **Heat Protection**

Reduce heat on the patio with shade on-demand.

Lighter-colored fabrics reflect the heat.

Darker colors absorb the heat and are very effective on a well-ventilated patio.

### **UV & Weather Protection**

Protect your furnishings with high quality solar screen and water-resistant fabrics.