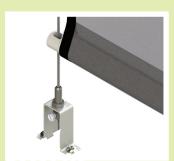

### Cable guide system

with UV-coated cable reduces stress on nylon cable guides. Competitors often use non-coated cables which can have a sawing effect on cable guides.

# **Fabric Retention Systems**

**Side Track** 2700 (1½" x 1¾") 2800 (1½" x 1¾")

Cable Guide (wall mount) 2700/2800

Cable Guide (deck mount) 2700/2800

**Zipper Track** 2900 (1%" x 1¾")