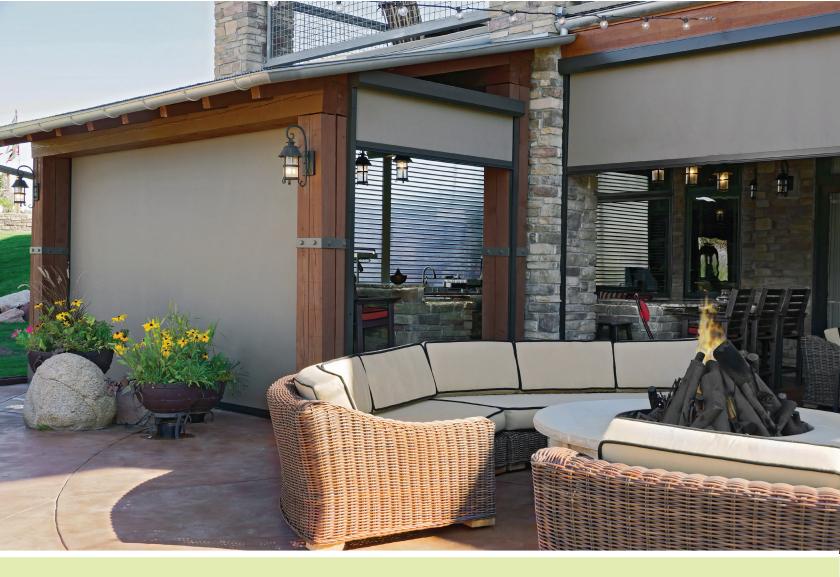

# Oasis 2900 Retractable Insect Screens

On-demand insect protection with 4-sided edge seal. Can be used to cover a patio, garage door, or large folding glass door application.

# Oasis 2900 Patio Sun Shades

The perfect solution to provide protection from glare, heat, UV, weather, and airborne golf balls.