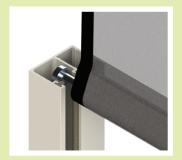

# **Fabric Retention Systems**

**Side Track** 2700 (1½" x 1¾") 2800 (1½" x 1¾")

Cable Guide (wall mount) 2700/2800

Cable Guide (deck mount) 2700/2800

**Zipper Track** 2900 (1%" x 1¾")