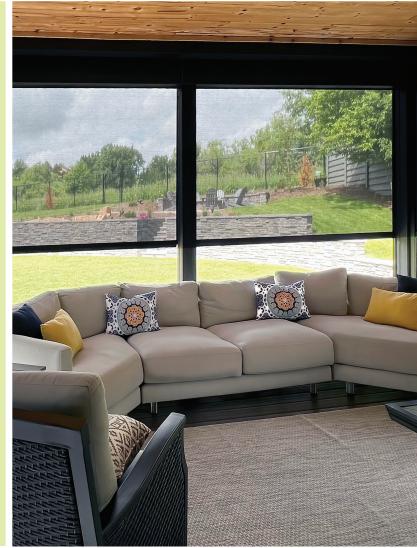

# Oasis 2900 Patio Enclosure Shades

offer the perfect solution to provide a closed-off porch on-demand or use our translucent acrylic fabric to protect furnishings from rain and UV.