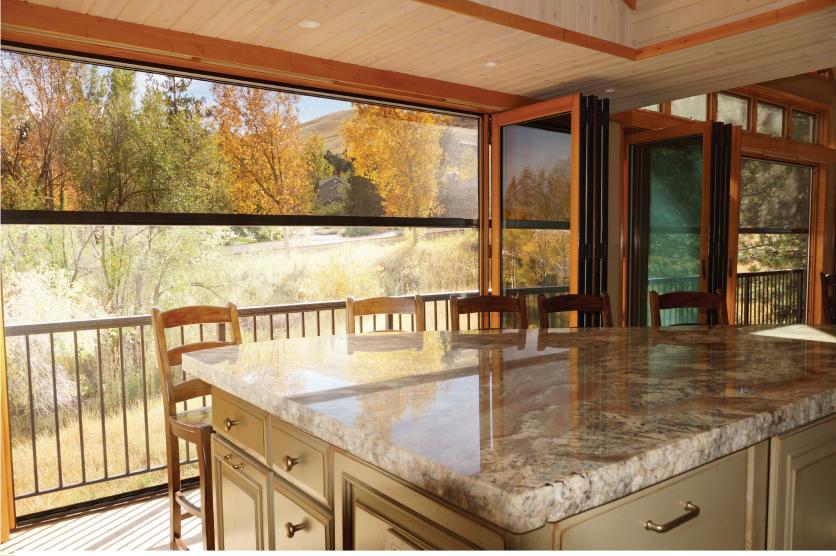

# Oasis 2900 Patio Sun Shades

The perfect solution to provide protection from glare, heat, UV, weather, and airborne golf balls.

# Oasis 2900 Retractable Insect Screens and Patio Sun Shades

For patio, door, garage, and window applications up to 19' wide by 14' high