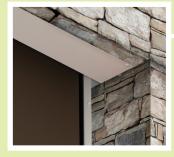

# **Head Box & Built-in Pocket Options**

**Head Box** 2700 (4" x 4½") 2800/2900 (5" x 5½")

**Extruded Pocket** 2800/2900 (5" x 5½") Not available in Tan or Black

Built-in Shades 2800/2900 Flap and Hanger not available in Tan or Black

Site-built pocket with removable pocket Flap and Hanger (shown) or recessed Extruded Pocket for new construction