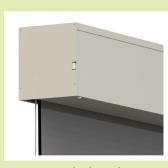

# **Head Box & Built-in Pocket Options**

**Head Box** 2700 (4" x 4½") 2800/2900 (5" x 5½")

**Extruded Pocket** 2800/2900 (5" x 5½") Not available in Tan or Black

Built-in Shades 2800/2900 Flap and Hanger not available in Tan or Black

Site-built pocket with removable pocket Flap and Hanger (shown) or recessed Extruded Pocket for new construction