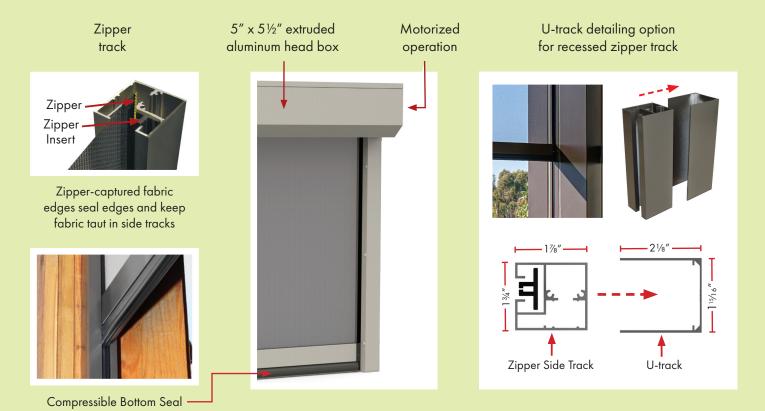

# **Fabric Retention Systems**

**Side Track** 2700 (1½" x 1¾") 2800 (1½" x 1¾")

Cable Guide (wall mount) 2700/2800

Cable Guide (deck mount) 2700/2800

**Zipper Track** 2900 (1%" x 1¾")

# **Head Box & Built-in Pocket Options**

**Head Box** 2700 (4" x 4½") 2800/2900 (5" x 5½")

**Extruded Pocket** 2800/2900 (5" x 5½") Not available in Tan or Black

Built-in Shades 2800/2900 Flap and Hanger not available in Tan or Black