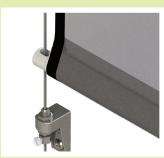

# **Fabric Retention Systems**

**Side Track** 2700 (1½" x 1¾") 2800 (1½" x 1¾")

Cable Guide (wall mount) 2700/2800

Cable Guide (deck mount) 2700/2800

**Zipper Track** 2900 (1%" x 1¾")