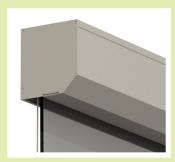

# **Head Box & Built-in Pocket Options**

**Head Box** 2700 (4" x 4½") 2800/2900 (5" x 5½")

**Extruded Pocket** 2800/2900 (5" x 5½") Not available in Tan or Black

Built-in Shades 2800/2900 Flap and Hanger not available in Tan or Black

Site-built pocket with removable pocket Flap and Hanger (shown) or recessed Extruded Pocket for new construction