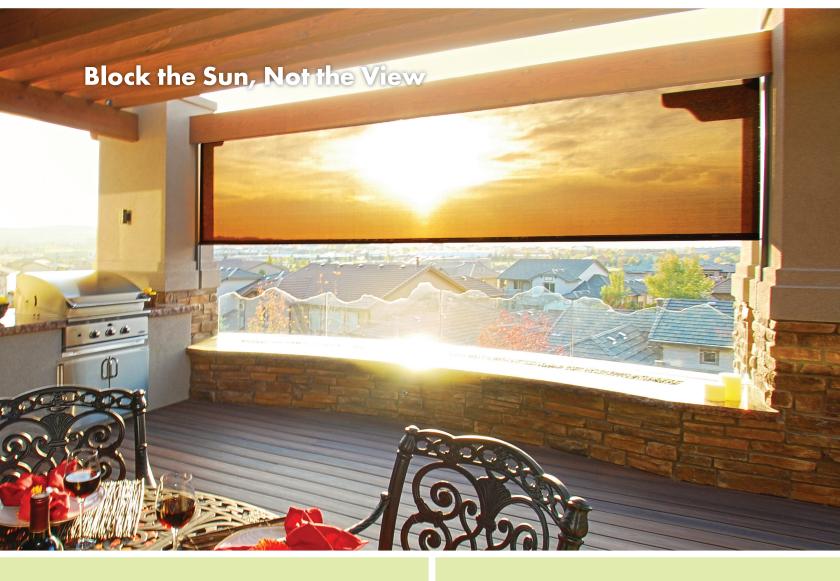

# Oasis Patio Shades Provide Outdoor Protection

### **Glare Protection**

Our solar screen fabrics block up to 99% of the sun's visible light, reducing glare. Darker fabrics provide the best glare reduction and the best view-through.

### **Heat Protection**

Reduce heat on the patio with shade on-demand.

Lighter-colored fabrics reflect the heat.

Darker colors absorb the heat and are very effective on a well-ventilated patio.