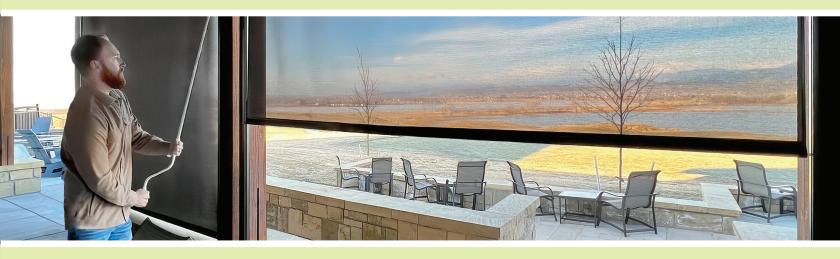

### **Glare Protection**

Our solar screen fabrics block up to 99% of the sun's visible light, reducing glare. Darker fabrics provide the best glare reduction and the best view-through.

### **Heat Protection**

Reduce heat on the patio with shade on-demand.

Lighter-colored fabrics reflect the heat.

Darker colors absorb the heat and are very effective on a well-ventilated patio.

### **UV & Weather Protection**

Protect your furnishings with high quality solar screen and water-resistant fabrics.

# Oasis 2900 Patio Sun Shades

The perfect solution to provide protection from glare, heat, UV, weather, and airborne golf balls.