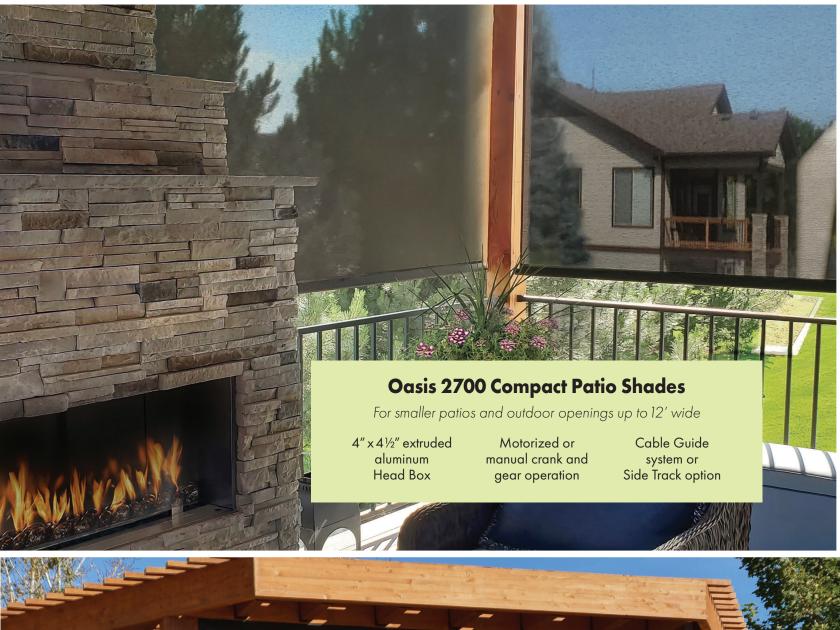

# **Head Box & Built-in Pocket Options**

**Head Box** 2700 (4" x 4½") 2800/2900 (5" x 5½")

**Extruded Pocket** 2800/2900 (5" x 5½") Not available in Tan or Black

Built-in Shades 2800/2900 Flap and Hanger not available in Tan or Black