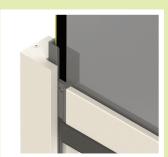

### **Durable side track system**

with metal hem bar insert and side track rail guard eliminates insert breakage.

# **Fabric Retention Systems**

**Side Track** 2700 (1½" x 1¾") 2800 (1½" x 1¾")

Cable Guide (wall mount) 2700/2800

Cable Guide (deck mount) 2700/2800

**Zipper Track** 2900 (1%" x 1¾")