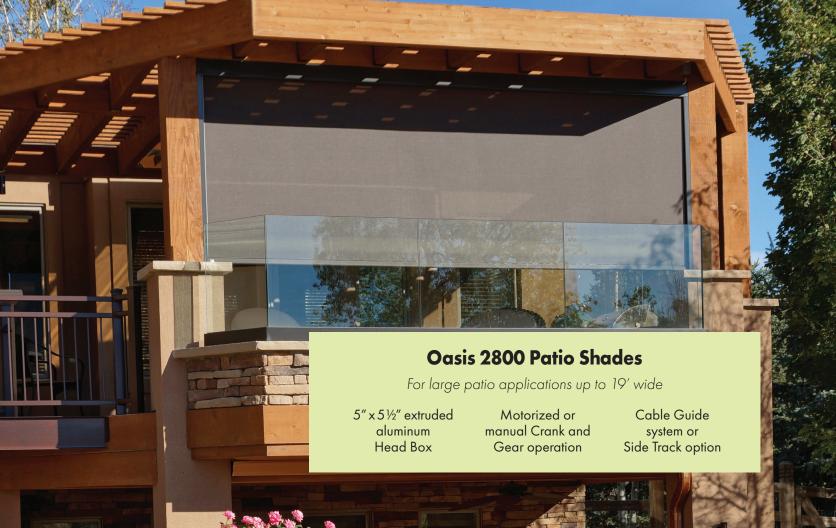

### **Hardware Colors**

White

| Oasis Model Comparison |                                   |                     |                        |                         |                      |                   |             |                     |                     |
|------------------------|-----------------------------------|---------------------|------------------------|-------------------------|----------------------|-------------------|-------------|---------------------|---------------------|
| Oasis<br>Model         | Maximum<br>Width                  | Manual<br>Operation | Motorized<br>Operation | Fabric<br>Retention     | Insect<br>Protection | Exposed<br>Roller | Head<br>Box | Pocket/<br>Built-in | Exterior<br>Windows |
| 2700                   | 12′                               | Crank &<br>Gear     | Somfy OR<br>Lutron     | Track OR<br>Cable Guide |                      |                   | •           |                     | •                   |
| 2800                   | Motorized 19'<br>Crank & Gear 16' | Crank &<br>Gear     | Somfy OR<br>Lutron     | Track OR<br>Cable Guide |                      | •                 | •           | •                   | •                   |
| 2900                   | 19′                               | NA                  | Somfy OR<br>Lutron     | Zipper<br>Track Guide   | •                    | •                 | •           | •                   | •                   |