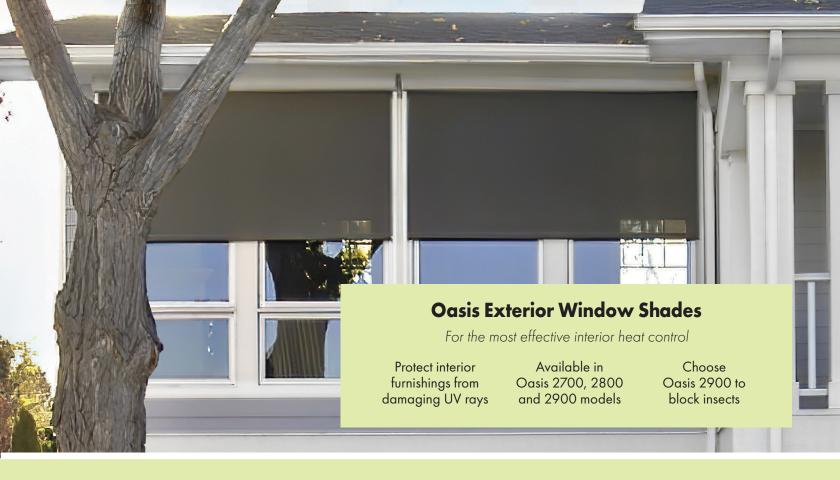

# Oasis 2900 Patio Sun Shades

The perfect solution to provide protection from glare, heat, UV, weather, and airborne golf balls.

# Oasis 2900 Retractable Insect Screens and Patio Sun Shades

For patio, door, garage, and window applications up to 19' wide by 14' high