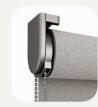

#### 3 Choices for Smooth, Dependable Operation

- Cordless
- Continuous Bead Chain\*
- Motorized

Insolroll's proprietary Metal Select Locking Chain Guide; in 5 colors. The most attractive and durable chain guide in the industry for smooth, child-safe continuous bead chain operation.