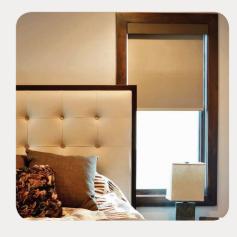

#### Textured fabrics in 5 opacity levels for your light control and privacy needs

Where more privacy is needed, translucent and blackout fabrics make it happen. Translucent shades allow light to pass through, creating a glow in the room when the shades are down. Blackout shades block light where room-darkening is needed; perfect for media rooms, bedrooms, and anywhere nighttime privacy is desired. Sheer, Semi-sheer, and Solar fabrics provide filtered light with varying levels of view-through.

Semi-sheer fabrics Light-filtering, partial view-through. Objects on the outside partially obscured.

**Translucent fabrics** Light-filtering, no view-through. Object shadows may be visible on the fabric.