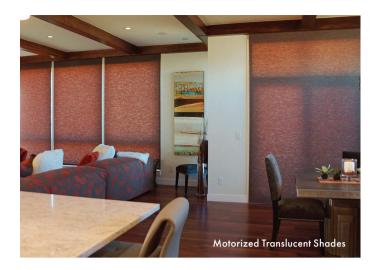

Cordless Quiet Spring Roller Shade features easy installation and almost effortless adjustment.

Motorized Shades offer convenient operation– perfect for oversized or hard-to-reach windows, with many control options to match your lifestyle.

### **Motorized Shade Control**

Imagine ... control, convenience and efficiency.

Somfy TaHoma RTS smartphone and tablet interface expands the functionality and personalization of shade control.

Whether new construction or a retrofit situation, Insolroll can integrate with any brand of home automation or lighting controls. Operate with remote controls, switches, tablet, smartphone, voice control, or any combination based on your unique lifestyle.