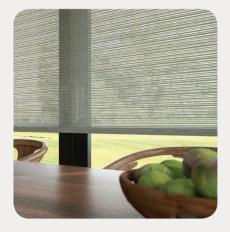

#### Textured fabrics in 5 opacity levels for your light control and privacy needs

Where more privacy is needed, translucent and blackout fabrics make it happen. Translucent shades allow light to pass through, creating a glow in the room when the shades are down. Blackout shades block light where room-darkening is needed; perfect for media rooms, bedrooms, and anywhere nighttime privacy is desired. Sheer, Semi-sheer, and Solar fabrics provide filtered light with varying levels of view-through.

**Blackout fabrics** Opaque, no view-through. Room darkening. Objects behind fabric not visible.