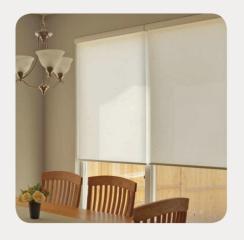

#### Solar screen shades block the sun but not the view.

Insolroll<sup>®</sup> Solar Shades are engineered to make your home more comfortable and energy efficient. Solar screen shades control the sun's glare, heat, and UV rays while maintaining an open feeling.

Insolroll offers a wide range of solar screen fabrics to provide the perfect solution for each application. Color and openness of the fabric weave (1%, 3%, 5%, 10%) are central factors in a fabric's performance, and work in concert with window orientation and size. Our fabric selections provide glare, UV, and heat protection while allowing view-through.

Dark colored solar screen fabric Excellent view-through. Excellent glare & UV reduction. Moderate heat reduction.

SilverScreen® high performance fabric Light-filtering, partial view-through. Objects on the outside partially obscured.