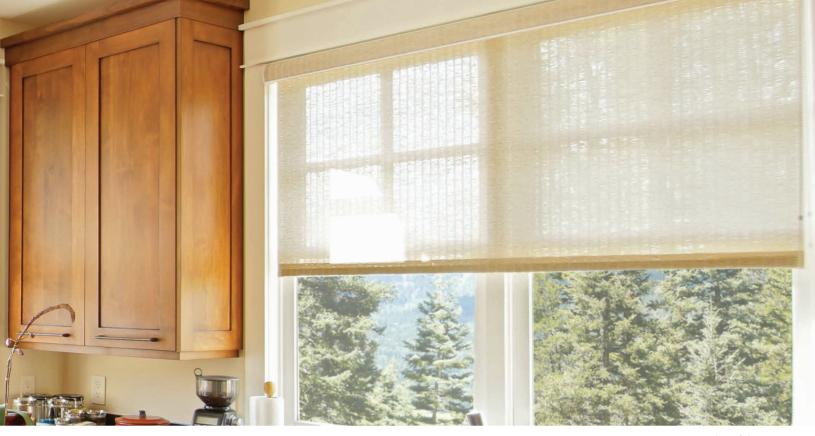

#### Textured fabrics in 5 opacity levels for your light control and privacy needs

Where more privacy is needed, translucent and blackout fabrics make it happen. Translucent shades allow light to pass through, creating a glow in the room when the shades are down. Blackout shades block light where room-darkening is needed; perfect for media rooms, bedrooms, and anywhere nighttime privacy is desired. Sheer, Semi-sheer, and Solar fabrics provide filtered light with varying levels of view-through.

# Choosing decorative fabric opacity-light and privacy characteristics

**Sheer fabrics** Light-filtering, softened view-through. Objects and colors on the outside can be seen. **Solar Screen fabrics** Screen fabric with precise openness and technical properties. View-through varies with openness, color.

Semi-sheer fabrics Light-filtering, partial view-through. Objects on the outside partially obscured.

**Translucent fabrics** Light-filtering, no view-through. Object shadows may be visible on the fabric.