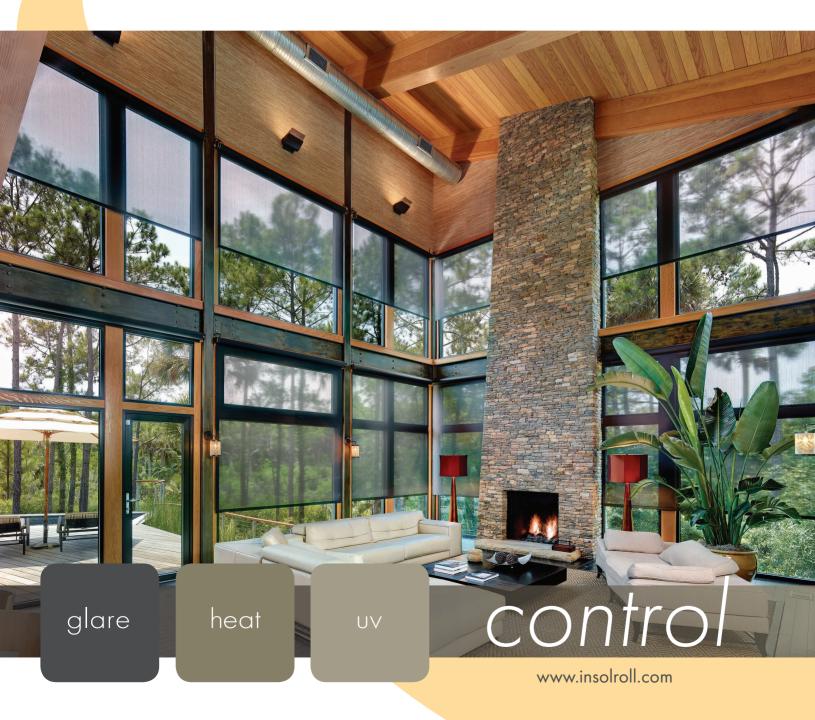

Dark colored solar screen fabric Excellent view-through. Excellent glare & UV reduction. Moderate heat reduction.

SilverScreen® high performance fabric Light-filtering, partial view-through. Objects on the outside partially obscured.