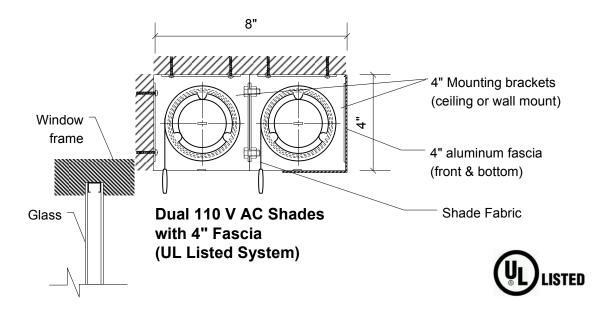

## INSOLROLL DUAL ROLLER SHADE

## Manual Clutch or 110 V AC Motor in 4" Fascia

## Notes:

- 1. Dual fascia brackets consist of two 4" fascia brackets bolted together.
- 2. Shade Roll Diameter varies depending upon shade height and fabric and roller tube specified.
- 3. All Clutch operated shades must have child safe Metal Select or Universal locking chain guide.tension device compliant with American National Standard for Safety of Corded Window Covering Products (ANSI/WCMA A100.1-2018).
- 4. IInsolroll Shades with 110 V AC Motors (IQM-AC, IQM-ACR, IQM-485-AC, IUQ-AC, IUQ-ACR, IUQ-485-AC) are complete UL Listed systems with a 10' SJT rated pigtail and include a UL Listed label on roller tube.