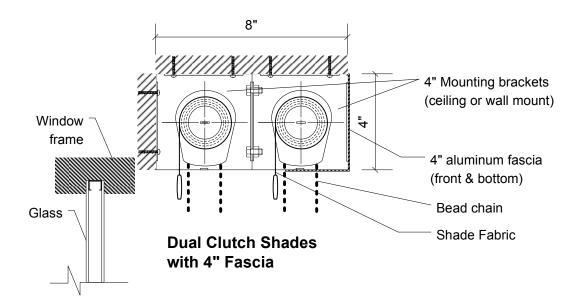

## INSOLROLL DUAL ROLLER SHADE

## Manual Clutch or 110 V AC Motor in 4" Fascia

## Notes:

- 1. Dual fascia brackets consist of two 4" fascia brackets bolted together.
- 2. Shade Roll Diameter varies depending upon shade height and fabric and roller tube specified.
- 3. All Clutch operated shades must have child safe Metal Select or Universal locking chain guide.tension device compliant with American National Standard for Safety of Corded Window Covering Products (ANSI/WCMA A100.1-2018).
- 4. IInsolroll Shades with 110 V AC Motors (IQM-AC, IQM-ACR, IQM-485-AC, IUQ-AC, IUQ-ACR, IUQ-485-AC) are complete UL Listed systems with a 10' SJT rated pigtail and include a UL Listed label on roller tube.