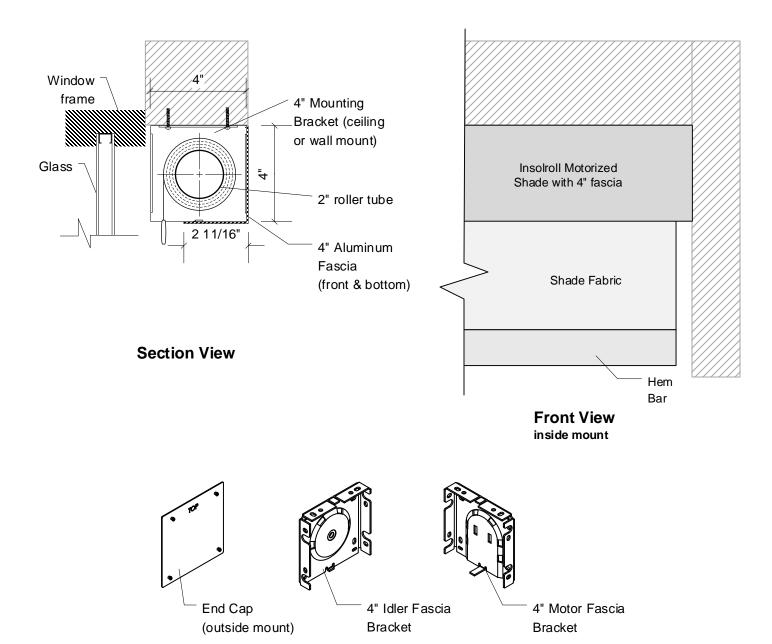

## Notes:

- 1. BAT-L2-R Quiet Rechargeable Li-ion Motor has battery imbedded inside the motor.
- 2. Optional 94" extension charging cable is available for shades with difficult access. Do NOT leave charger plugged into motor. Constant charging of motor causes premature wear on the battery pack.
- 3. Shade Roll Diameter varies depending upon shade height and fabric and roller tube specified.
- 4. Fabric deductions are 23/32" on motor side and 21/32" idler side (1 3/8" overall fabric deduction from outside bracket width). Optional decorative end caps add 1/8" to each bracket.
- 5. Fascia, brackets, and end cap are available in 5 colors; black, white, bronze, vanilla or silver/gray.