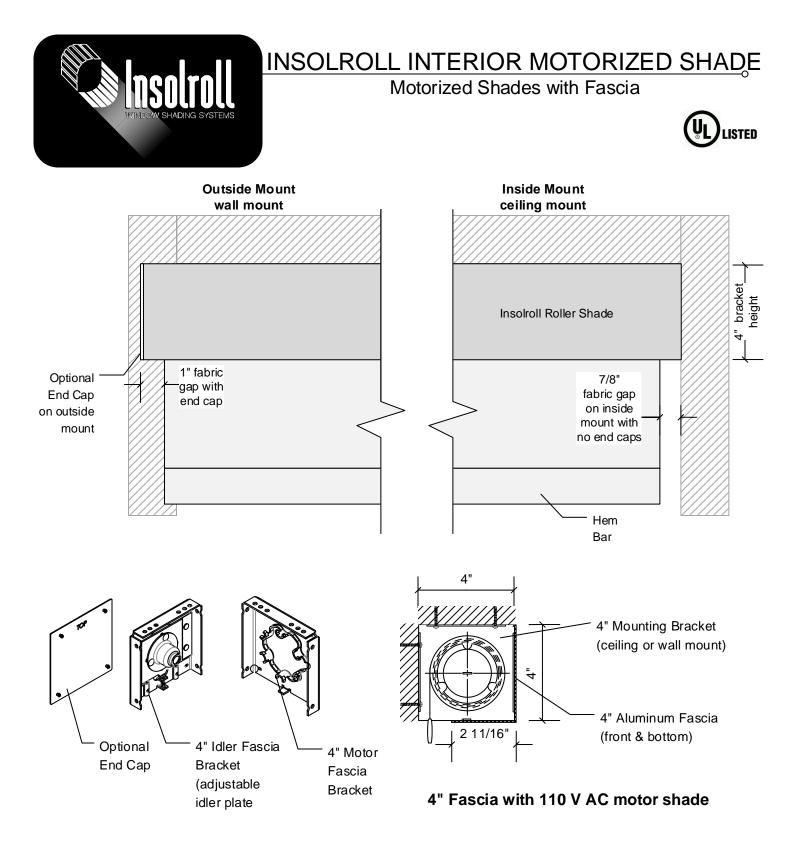

2. Shade Roll Diameter varies depending upon shade height and fabric and roller tube specified.

3A. Fabric gap is 7/8" on both motor and idler side (1 ¾" overall fabric deduction from outside bracket width).

3B. Optional decorative end caps add 1/8" to each bracket (2" overall fabric deduction from outside end caps).

3C. If end caps are ordered for partial inside mount, factory will make appropriate deductions (1" fabric gap each side).